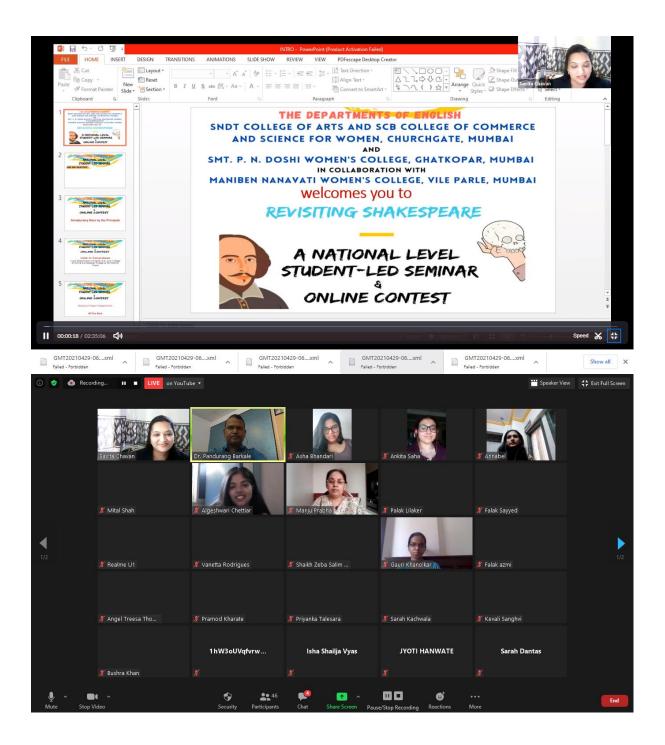

#### <u>'Revisiting Shakespeare: A National Level Student-Led</u> Seminar &Online Contest'

The Departments of English, SNDT College of Arts & SCB College of Commerce and Science for Women, Mumbai-20, SMT. P. N. Doshi Women's College, Ghatkopar, & Maniben Nanavati Women's College, Mumbai organised 'Revisiting Shakespeare: A National Level Student-Led Seminar & Online Contest' online on 28th April 2021. The online contest was judged by Dr. Pramod Kharate, Head of the Dept, Joshi Bedekar College. The seminar was attended by 96 participants. 9 Participants gave presentations on various topics concerning the theme of the seminar. Two participants from Bharat Mata College Kerala had also participated in the seminar. Formal welcome to the event was done by Mrs. Savita Chavan, a faculty from SMT. P. N. Doshi Women's College, Ghatkopar. It was followed by the introductory note by the Principals of the host colleges viz; Principal Dr.Rajendra Gurao, Dr. AshaMenon and Dr. Rajshree Trivedi

Introduction of judge was done by Ms. Bushra Khan a student from SMT. P. N. Doshi Women's College,Ghatkopar. The compeering of the Research Paper Competition was handled by Ms Algeshwari Chettiyar, SMT. P. N. Doshi Women's College,Ghatkopar The compeering of the Fun-Filled Activities was done by Ms. Asha Bhandari Ms. Hemangi Patel(P.G Interns at Maniben Nanavati Women's College, Mumbai). Results were announced by Miss. Kevali Sanghvi, a student from SNDT College of Arts & SCB College of Commerce and Science for Women, Mumbai-20. Vote of thank was proposed at the end by Dr. Pandurang Barkale, Head , Department of English, SNDT College of Arts & SCB College of Commerce and Science for Women, Mumbai-20.