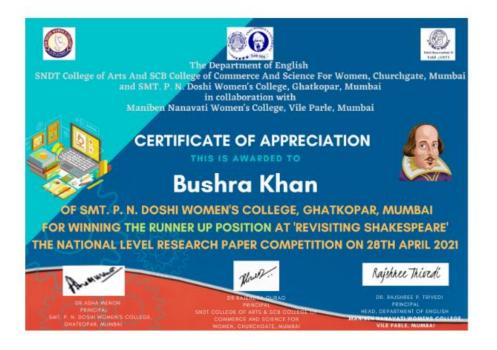

Introduction of judge was done by Ms. Bushra Khan a student from SMT. P. N. Doshi Women's College,Ghatkopar. The compeering of the Research Paper Competition was handled by Ms Algeshwari Chettiyar, SMT. P. N. Doshi Women's College,Ghatkopar The compeering of the Fun-Filled Activities was done by Ms. Asha Bhandari Ms. Hemangi Patel(P.G Interns at Maniben Nanavati Women's College, Mumbai). Results were announced by Miss. Kevali Sanghvi, a student from SNDT College of Arts & SCB College of Commerce and Science for Women, Mumbai-20. Vote of thank was proposed at the end by Dr. Pandurang Barkale, Head , Department of English, SNDT College of Arts & SCB College of Commerce and Science for Women, Mumbai-20.